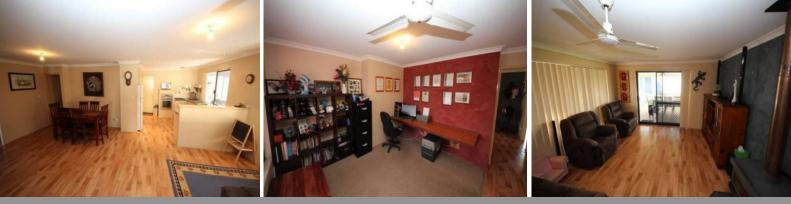

The home features a separate front lounge room plus a spacious kitchen, dining, family and games area. It's perfect if you are entertaining family and friend as it all flows through to the outdoor area. A decked area with feature up lights in the timber will create a relaxed and inviting feel.