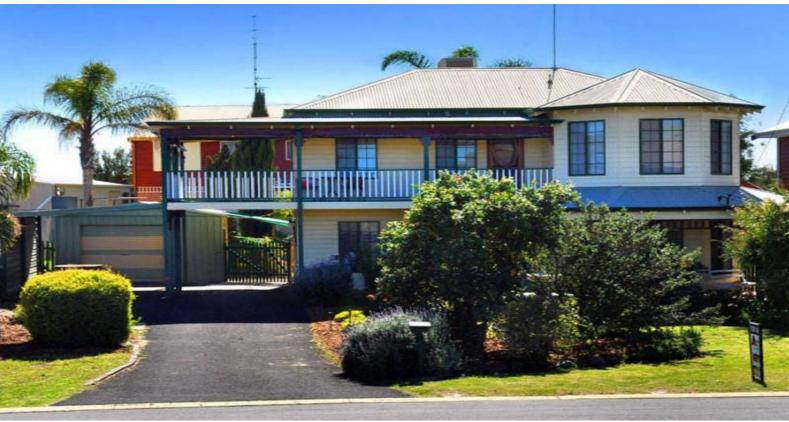

16 Colback Street BINNINGUP, WA

## Dive In For A Sea Change

This federation inspired home complete with water fountain as a feature out the front, is located in a quiet cul-de-sac, with a short stroll to Binningup's pristine beach.

The double story home is perfectly positioned on the block with a large upstairs deck to capture the views of the ocean down Colback Street.