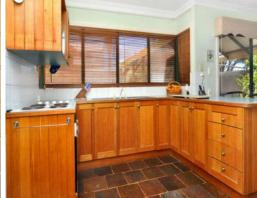

Downstairs features:

- Separate lounge complete with french windows, lace curtains and decorative frieze.
- Separate dining room with door leading to the kitchen
- Second toilet and laundry

For more details please visit : https://www.summitbunbury.com.au/4732501