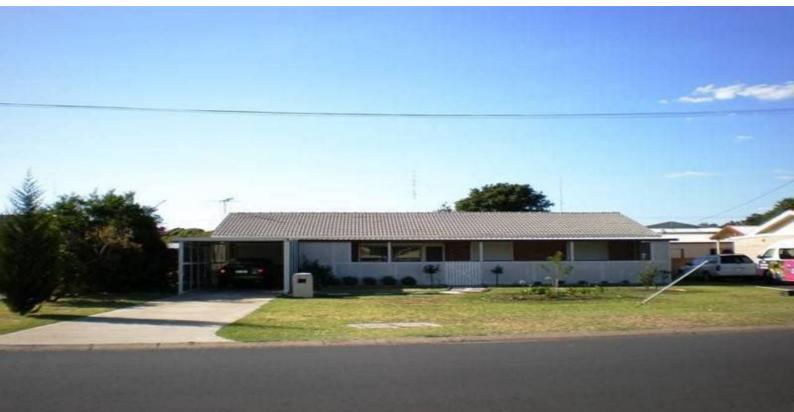

## 12 Henley Drive EAST BUNBURY, WA

## **BRIGHT FUTURE**

Looking for a very convenient location and an easily maintained home with room for future expansion- This home is definately worthy of your consideration.

A tidy investment, this 3 x 1 property has been completely refurbished in modern, neautral colours. The home is doubled in size by the extensive front & rear patios.

This property features:

- Stainless Steel kitchen
- Split system r/c air conditioner
- Roller shutters to all windows
- Instant gas hot water
- Auto Garage & double length carport

For more details please visit : https://www.summitbunbury.com.au/4732509