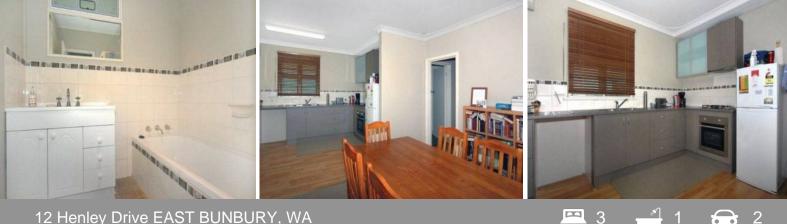

## 12 Henley Drive EAST BUNBURY, WA

This property features:

- Stainless Steel kitchen
- Split system r/c air conditioner
- Roller shutters to all windows
- Instant gas hot water
- Auto Garage & double length carport

For more details please visit : https://www.summitbunbury.com.au/4732509