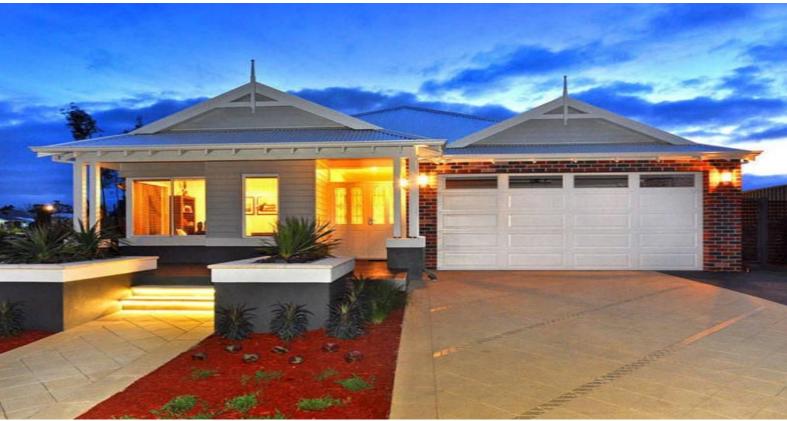

66 Gutmann Parkway DALYELLUP, WA

<u>=</u>

4

## 2012 Regional Telethon Home

Brand New home built by WA Country Builders

- 4 Double sized bedroomsBuilt in robes to minor bedrooms and his and hers in master bedroom
- 2 BathroomsMaster with his and her s basins

Study and Activity room

Entertainment or Lounge room with sliding door opening onto Alfresco Kitchen, dining and living room opening out to Alfresco and courtyard Chefs kitchen complete with bi-fold windows to alfresco dining, dishwasher recess, appliance nook and scullery area Decked alfresco area with built in BBQ for entertaining

High ceilings and quality finish through out

Reverse Cycle Airconditioning

Security Alarm System

Landscaped gardens

For more details please visit : https://www.summitbunbury.com.au/4732511

Price: \$595,000 - \$625,000