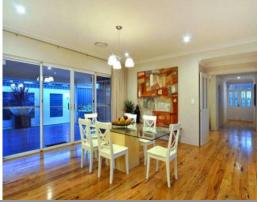

Study and Activity room

Entertainment or Lounge room with sliding door opening onto Alfresco Kitchen, dining and living room opening out to Alfresco and courtyard Chefs kitchen complete with bi-fold windows to alfresco dining, dishwasher recess, appliance nook and scullery area Decked alfresco area with built in BBQ for entertaining