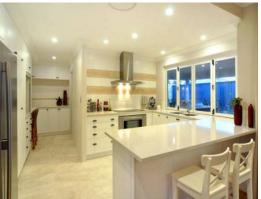

Study and Activity room

Entertainment or Lounge room with sliding door opening onto Alfresco Kitchen, dining and living room opening out to Alfresco and courtyard Chefs kitchen complete with bi-fold windows to alfresco dining, dishwasher recess, appliance nook and scullery area Decked alfresco area with built in BBQ for entertaining