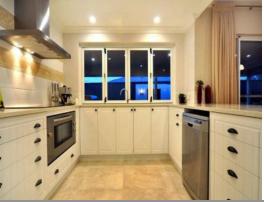

Study and Activity room

Entertainment or Lounge room with sliding door opening onto Alfresco Kitchen, dining and living room opening out to Alfresco and courtyard Chefs kitchen complete with bi-fold windows to alfresco dining, dishwasher recess, appliance nook and scullery area Decked alfresco area with built in BBQ for entertaining