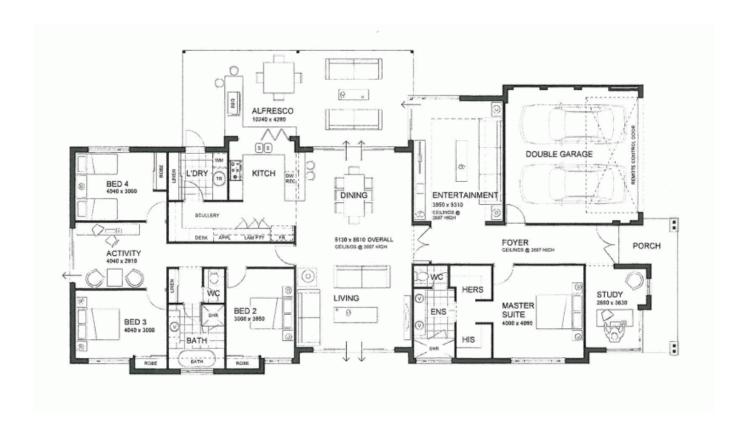

## 2012 Regional Telethon Home

Brand New home built by WA Country Builders

- 4 Double sized bedroomsBuilt in robes to minor bedrooms and his and hers in master bedroom
- 2 BathroomsMaster with his and her s basins

Study and Activity room

Entertainment or Lounge room with sliding door opening onto Alfresco Kitchen, dining and living room opening out to Alfresco and courtyard Chefs kitchen complete with bi-fold windows to alfresco dining, dishwasher recess, appliance nook and scullery area Decked alfresco area with built in BBQ for entertaining

High ceilings and quality finish through out

Reverse Cycle Airconditioning

Security Alarm System

Landscaped gardens

For more details please visit : https://www.summitbunbury.com.au/4732511

Price: \$595,000 - \$625,000