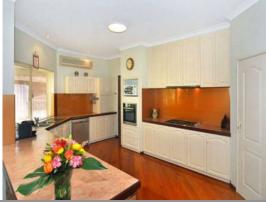

- Good size main bedroom with large walk in robe and ceiling fan
- Tiled ensuite with bath and separate shower
- Massive kitchen with new self cleaning oven and gas hotplates, glass splashbacks, loads of bench space and pantry.
- Ducted evaporative air conditioning throughout
- Separate study