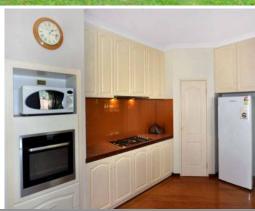

- Good size main bedroom with large walk in robe and ceiling fan
- Tiled ensuite with bath and separate shower
- Massive kitchen with new self cleaning oven and gas hotplates, glass splashbacks, loads of bench space and pantry.
- Ducted evaporative air conditioning throughout
- Separate study