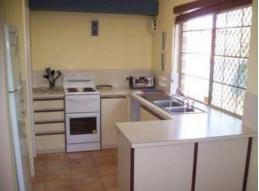

Downstairs are the Open Plan 5x4.5 Lounge room with views of the front Courtyard & neat Kitchen / Dining area with full view of the rear paved Patio BBQ area which includes a Store room.

Two bedrooms have BIR, all rooms have wooden Venetian blinds & floating timber flooring throughout.