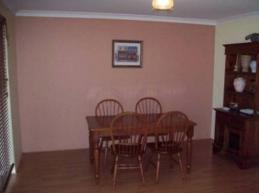

Downstairs are the Open Plan 5x4.5 Lounge room with views of the front Courtyard & neat Kitchen / Dining area with full view of the rear paved Patio BBQ area which includes a Store room.

Two bedrooms have BIR, all rooms have wooden Venetian blinds & floating timber flooring throughout.