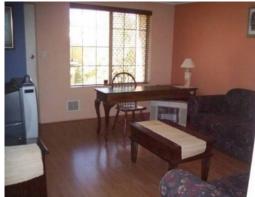

Downstairs are the Open Plan 5x4.5 Lounge room with views of the front Courtyard & neat Kitchen / Dining area with full view of the rear paved Patio BBQ area which includes a Store room.

Two bedrooms have BIR, all rooms have wooden Venetian blinds & floating timber flooring throughout.