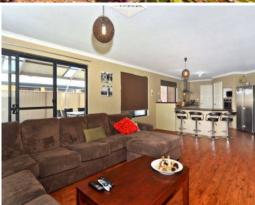

## Featuring:

- 4 Double sized bedrooms all with robes
- 2 Bathrooms ensuite with his and her sinks and double shower
- Front lounge or theatre room
- Open planned kitchen, dining and family room
- Kitchen complete with stainless steel appliances, pantry, double fridge recess and shoppers access from garage
- Ducted reverse cycle Daikin system
- Solar Panels
- Huge patio area for outdoor entertaining
- Double garage and garden shed