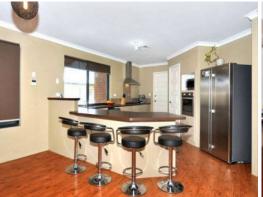

## Featuring:

- 4 Double sized bedrooms all with robes
- 2 Bathrooms ensuite with his and her sinks and double shower
- Front lounge or theatre room
- Open planned kitchen, dining and family room
- Kitchen complete with stainless steel appliances, pantry, double fridge recess and shoppers access from garage
- Ducted reverse cycle Daikin system
- Solar Panels
- Huge patio area for outdoor entertaining
- Double garage and garden shed