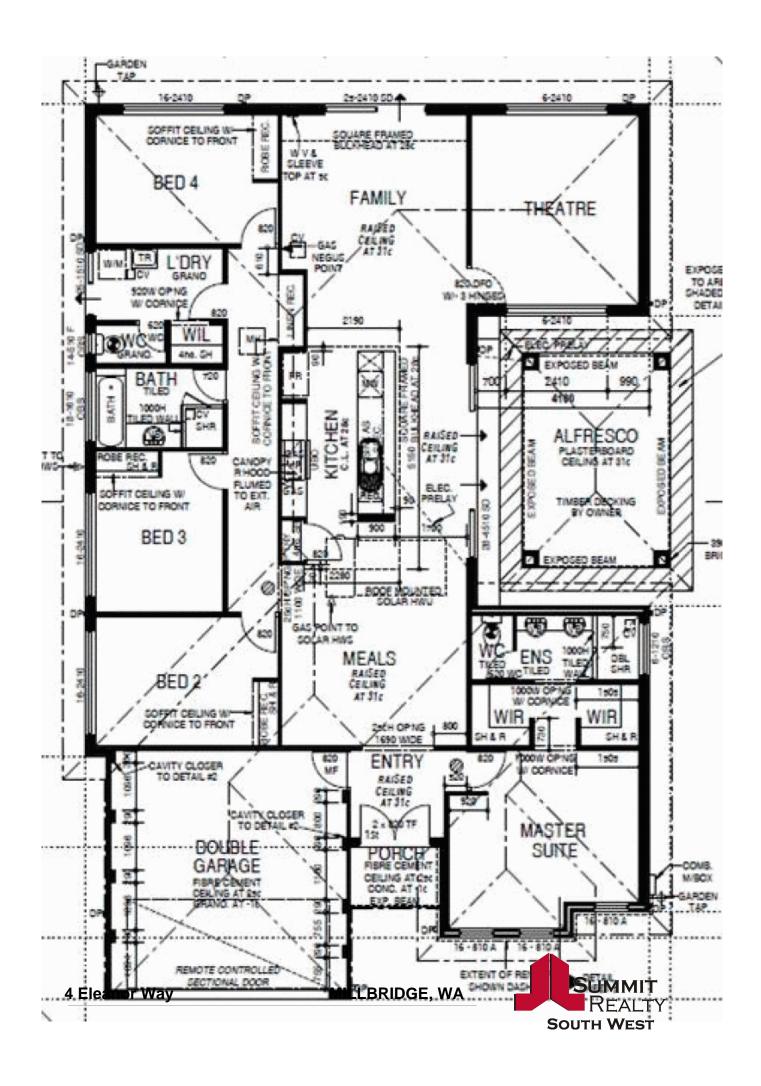

- Spacious family and dining room with raised ceilings, feature bulkheads and quality wood floor coverings

- Stunning central kitchen with 900mm Westinghouse oven, hotplate and range hood, pendant lighting, dishwasher, ample bench and cupboard space plus breakfast bar, pot drawers and microwave recess

- Separate theatre room with down lighting
- 5x6M approx powered workshop

- Gas boosted solar hot water unit saves on bills and gas bayonet point in living area pro

For more details please visit : https://www.summitbunbury.com.au/4732527 Price: