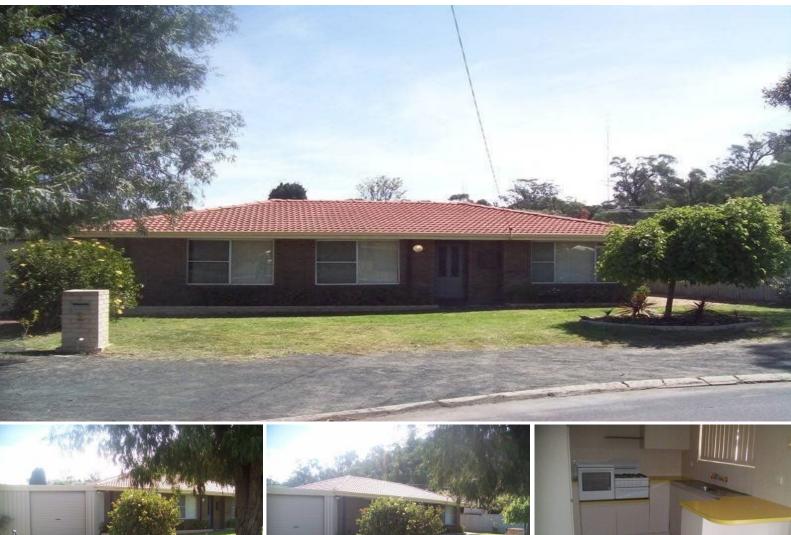

## WALK TO THE BEACH

Good size brick and tile family home only a short drive from 2 shopping centres, schools, many recreation and leisure amenities and just a good walk to the beach and public park.

Features include 3 good size bedrooms with B.I.Robes to 2, open plan kitchen/dining/family area ample kitchen cupboards, gas cooking, gas heater and reverse cycle air conditioning. Side access through the lockup carport which can house 4 cars undercover and a further tilter door leading into the 819m2 fully fenced yard and full house width patio BBQ area. The property is only 10 minutes' drive from the Bunbury CBD coffee strips and restaurants.