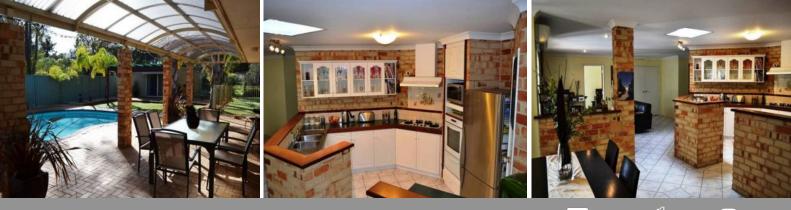

## IMMACULATE FAMILY HOME WITH POOL & WORKSHOP

Immaculately presented inside and out, this light and bright four bedroom, two bathroom family home will not disappoint. Offering buyers an appealing list of features along with a flexible layout including 3 comfortable size living areas, central kitchen, dining and impressive gabled patio overlooking the below ground pool. Ideally suited for a relaxed lifestyle, this fabulous 4009sqm property is perfect for family living and entertaining. Features Include:

- The separate and spacious front lounge offers a variety of uses including study, parents retreat or nursery

- The spacious, tiled dining and family area is complete with split system air conditioning, ceiling fan and cosy tile fire