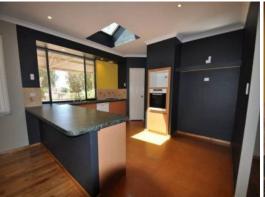

## **BEST VALUE ON 1/2 ACRE**

Awesome value, lovely family home nestled in the exclusive half acre section of the Award Winning Dalyellup Estate.

- 4 double bedrooms all with double robes or walk-ins
- Large master bedroom with bay window and r/c air conditioner
- 2 modern bathrooms
- Front enclosed lounge room
- Open plan kitchen, dining, family and games
- Kitchen complete with shoppers entrance, breakfast bar, walk in pantry, cupboards and draws. Beautiful light filters through the double glazed roof windows. Pot belly stove in family room
- Huge 'L' shaped patio that surrounds 1 side and back of the home
- The home features 214m2 of living space, W.A oak timber floors, 2 double glazed roof win  $\,$