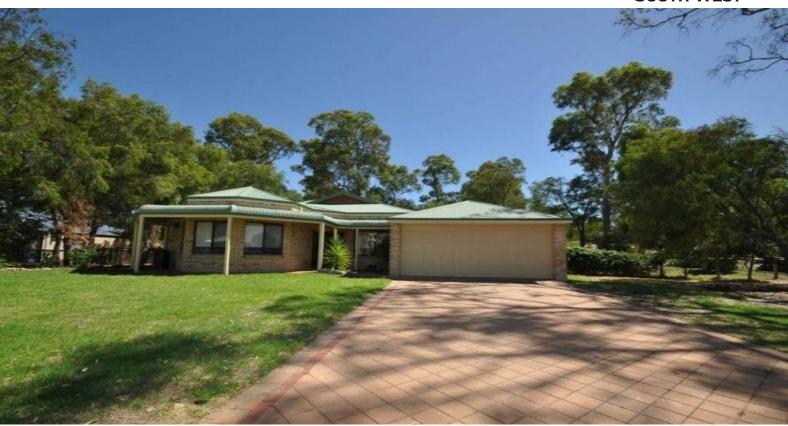

30 Samrose Road DALYELLUP, WA

4

## **BEST VALUE ON 1/2 ACRE**

Awesome value, lovely family home nestled in the exclusive half acre section of the Award Winning Dalyellup Estate.

- 4 double bedrooms all with double robes or walk-ins
- Large master bedroom with bay window and r/c air conditioner
- 2 modern bathrooms
- Front enclosed lounge room
- Open plan kitchen, dining, family and games
- Kitchen complete with shoppers entrance, breakfast bar, walk in pantry, cupboards and draws. Beautiful light filters through the double glazed roof windows. Pot belly stove in family room
- Huge 'L' shaped patio that surrounds 1 side and back of the home
- The home features 214m2 of living space, W.A oak timber floors, 2 double glazed roof win  $\,$