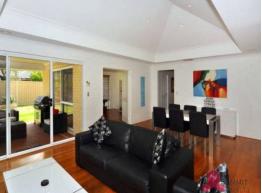

The large entry foyer flows you through to the vaulted ceilings in the open plan area and through to the relaxing alfresco and pool side area.

The huge master bedroom with stunning ensuite and large walk in robe, is set away from the minor bedrooms that are located towards the back of the house. Two of the minor bedrooms over look the sparkling pool.