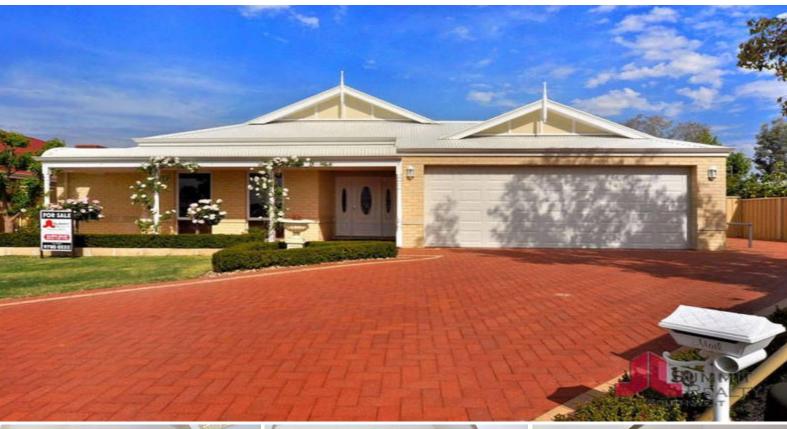

## **Gorgeous Street Appeal**

This is a home with a difference that is sure to appeal to a lot of people. With a decorative bull nose verandah entry and feature walls inside, this home will be the one you fall for.

The large entry foyer flows you through to the vaulted ceilings in the open plan area and through to the relaxing alfresco and pool side area.

The huge master bedroom with stunning ensuite and large walk in robe, is set away from the minor bedrooms that are located towards the back of the house. Two of the minor bedrooms over look the sparkling pool.