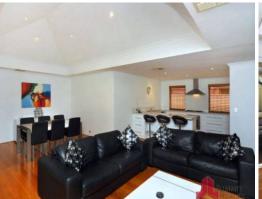

The large entry foyer flows you through to the vaulted ceilings in the open plan area and through to the relaxing alfresco and pool side area.

The huge master bedroom with stunning ensuite and large walk in robe, is set away from the minor bedrooms that are located towards the back of the house. Two of the minor bedrooms over look the sparkling pool.