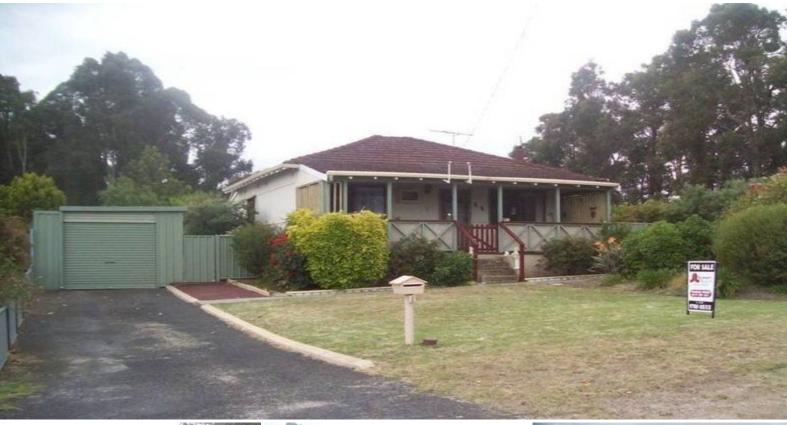

1 Simpson Street COLLIE, WA

3

## WALK TO FAIRVIEW PRIMARY

This well presented and well established family home is located close to the popular Fairview Primary School, river walks and only a short drive to the CBD and amenities. The property is also zoned R20 which can be subdivided, subject to Shire approval.

Features of this home include 3 good sized bedrooms with robes to the master suite, very neat spacious open plan kitchen, family dining with excellent kitchen cupboards, new gas stove, log fire and reverse cycle air-conditioner.

Exterior benefits are a full width front verandah overlooking lawns and gardens, single lockup carport, huge rear patio BBQ area, fruit trees, rear access to the massive 1233m2 block, second carport and big powered 6mx6m workshop.