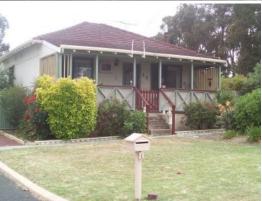

Exterior benefits are a full width front verandah overlooking lawns and gardens, single lockup carport, huge rear patio BBQ area, fruit trees, rear access to the massive 1233m2 block, second carport and big powered 6mx6m workshop.