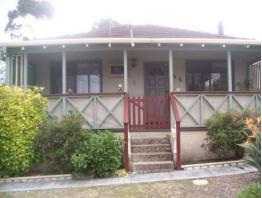

Features of this home include 3 good sized bedrooms with robes to the master suite, very neat spacious open plan kitchen, family dining with excellent kitchen cupboards, new gas stove, log fire and reverse cycle air-conditioner.

Exterior benefits are a full width front verandah overlooking lawns and gardens, single lockup carport, huge rear patio BBQ area, fruit trees, rear access to the massive 1233m2 block, second carport and big powered 6mx6m workshop.