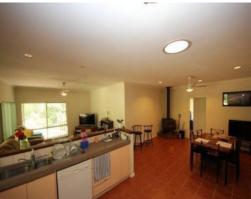

## Private Tree Change

Set in the Leschenault bushland is this large family home, surrounded by bush and shrubs.

The home features two lounge rooms, one with a study nook (with cupboard space) coming off it. A sunken living area features from a large open kitchen and dining area.