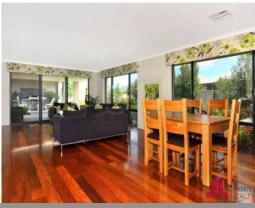

## Designer Finish

Built in 2009 by Celebration homes, this ex display home has been finished to the highest of standards. It's inviting entrance hall and timber flooring leads you through to a sun lit open plan living area and out towards the beautiful outdoor entertaining and unique garden area.

A separate theatre room is ideal for your family movie nights. The alfresco dining area is complemented by the alfresco BBQ set up. The large master suite is backed by a spacious ensuite with his & her vanities & a large walk in robe.