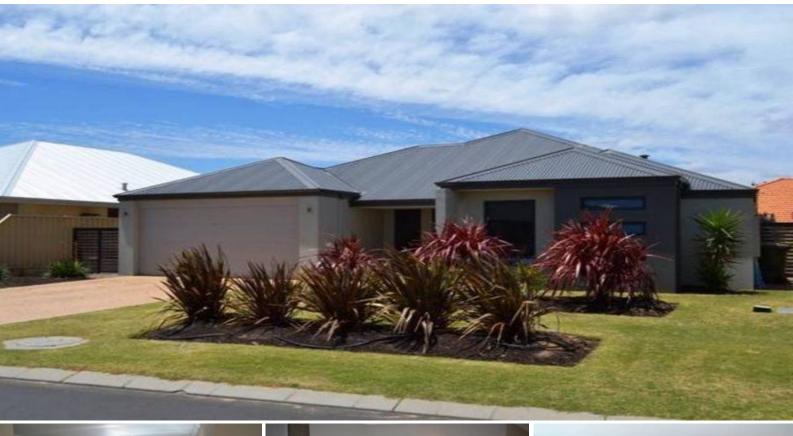

## NEAT AS A PIN BE QUICK

Light,bright and spacious four bedroom, two bathroom home with the added touches of high ceilings and above standard finishes. Nestled on 646sqm block in quite Dalyellup location. Other features include:

- Combined family, dining and games room area
- Separate theatre room
- Double size bedrooms with built in robes
- Reverse cycle air-conditioning in main living area
- Stunning kitchen with plenty of bench and cupboard space
- Size access to good size yard with room for a shed
- Lovely north facing patio great for entertaining
- Double lock up garage
- Nestled closely to quality homes and the display village
- Built by Plunkett homes