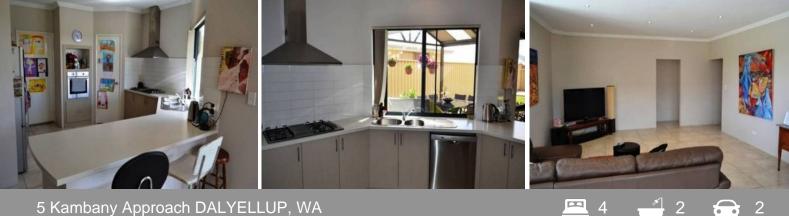

## NEAT AS A PIN BE QUICK

Light,bright and spacious four bedroom, two bathroom home with the added touches of high ceilings and above standard finishes. Nestled on 646sqm block in quite Dalyellup location. Other features include:

- Combined family, dining and games room area
- Separate theatre room
- Double size bedrooms with built in robes
- Reverse cycle air-conditioning in main living area
- Stunning kitchen with plenty of bench and cupboard space
- Size access to good size yard with room for a shed
- Lovely north facing patio great for entertaining
- Double lock up garage
- Nestled closely to quality homes and the display village
- Built by Plunkett homes