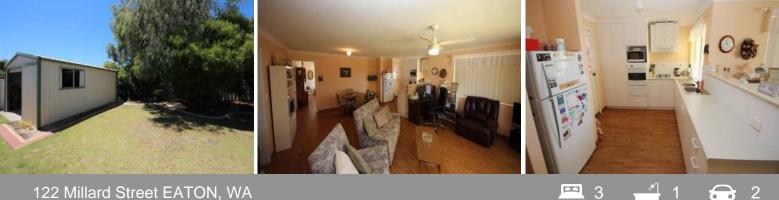

## Side Access, Shed, Great Home

Set in a great location of Eaton, in a sort after area, is this great property ideal for most families. With side access to a powered workshop and a big backyard this property features a spacious home with 2 separate living areas.

A sun lit front lounge room easily flows through to the open plan living via the laminate flooring. The kitchen overlooks the backyard and living areas, with a sliding door to seal off the bedrooms and semi-ensuite and cooled by the air conditioner and ceiling fan.

Features Include: 3 bedrooms all with robes. Semi Ensuite with roomy bath. 600m2 block with side access.

For more details please visit : https://www.summitbunbury.com.au/4732552

Price:

\$339,000

**Lorraine Grassie**