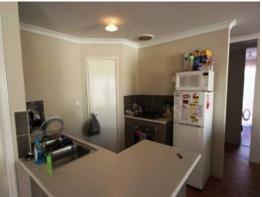

- Spacious lounge room with ducted reverse cycle air-conditioning through out
- Great size meals area off kitchen
- Central kitchen with plenty of bench/cupboard space and good size pantry
- All minor bedrooms feature double built in robes
- Double lock u garage