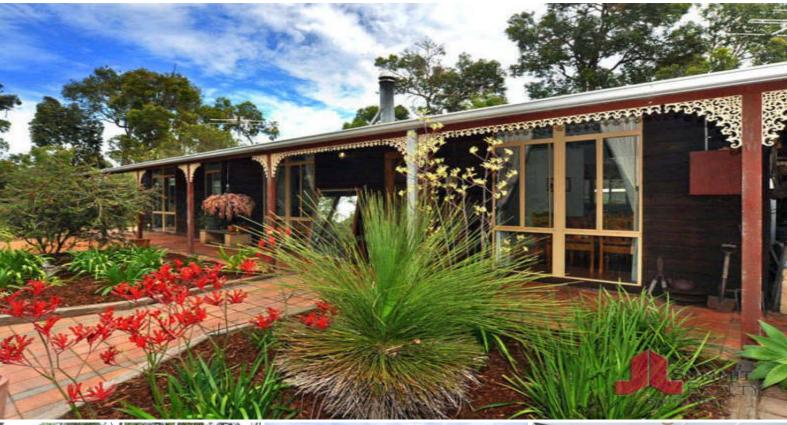

## Leafy Leschenault

Street Address 18 Reef Place.

Set in the relaxing surrounds of bushland and nature is this delightful home in the heart of Leschenault. With 3 spacious bedrooms and 1 bathroom and second toilet, this home will be ideal for small families or retiree's. With a well appointed living area as well as separate meals area overlooked by the spacious kitchen, the outside is brought inside via the sun lit windows.

Perfect for those who enjoy outdoor living, you will be delighted entertaining under the huge timber patio.

Features Include:

For more details please visit : https://www.summitbunbury.com.au/4732561 Price: FROM \$379,000