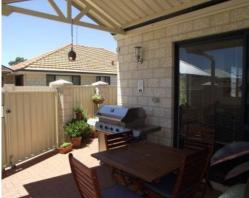

Relax in either the formal lounge or family room with the added bonus of a separate meals area which can also be used as an activity area.

Entertain or dine outside in the low maintenance brick paved courtyard.