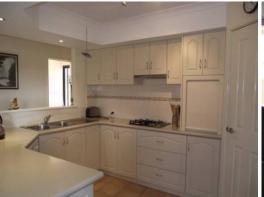

Relax in either the formal lounge or family room with the added bonus of a separate meals area which can also be used as an activity area.

Entertain or dine outside in the low maintenance brick paved courtyard.