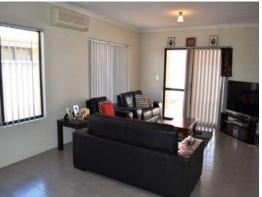

- Tiled lounge room with reverse cycle air-conditioning
- Meals area and separate theatre room
- Central and spacious kitchen with vast bench and cupboard space with large pantry
- Excellent size main bedroom with modern ensuite featuring separate toilet and shower
- Good size minor bedrooms with built in robes
- Handy hall closet
- Large paved alfresco area