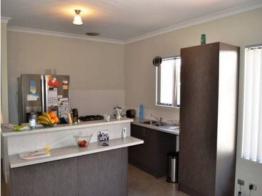

- Tiled lounge room with reverse cycle air-conditioning
- Meals area and separate theatre room
- Central and spacious kitchen with vast bench and cupboard space with large pantry
- Excellent size main bedroom with modern ensuite featuring separate toilet and shower
- Good size minor bedrooms with built in robes
- Handy hall closet
- Large paved alfresco area