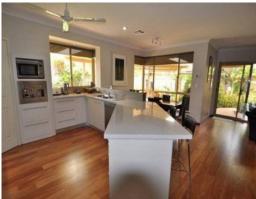

Renovated over 2007/8 the current owners gutted the internals and replaced the kitchen, laundry, ensuite and bathroom cupboards and tops, removed all the wet area tiling and installed top quality tiles.

All floor coverings were replaced with new carpets and a large area of solid timber flooring. The face brick internal walls were rendered and the end result was worth every cent.

Backing onto the lounge room is the large master suite with full height fitted robes along one wall. Entering the ensuite is a delight with full height wall tiling, stone floor to