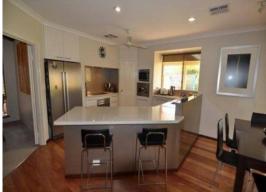

Renovated over 2007/8 the current owners gutted the internals and replaced the kitchen, laundry, ensuite and bathroom cupboards and tops, removed all the wet area tiling and installed top quality tiles.

All floor coverings were replaced with new carpets and a large area of solid timber flooring. The face brick internal walls were rendered and the end result was worth every cent.

Backing onto the lounge room is the large master suite with full height fitted robes along one wall. Entering the ensuite is a delight with full height wall tiling, stone floor to