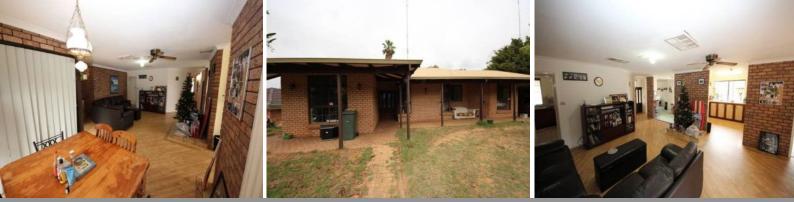

Backyard access via the single carport, will lead you to an entertainers patio and shade house plus the 3 phase powered workshop.

## Features Include:

3 double bedrooms, 1 semi-ensuite 812m2 block with side access via the carport Separate lounge and sunken formal dining Bar area or study off open plan Elevated open plan with gas bayonet point Ducted cooling throughout