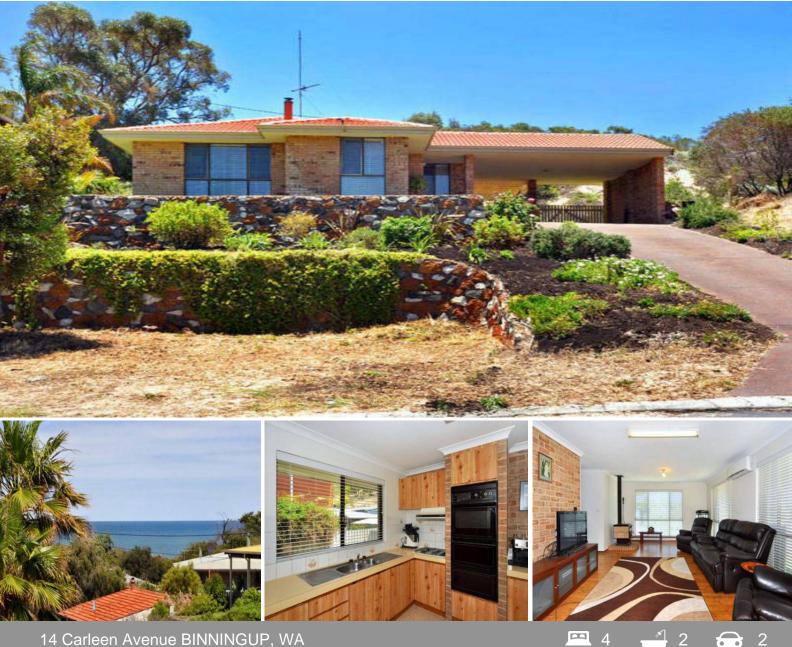

## OCEAN BREEZE

Only 210m from the clear blue water of Binningup's beach, this home at 14 Carleen is looking for new owners.

This brick and tile home is in an elevated position to make the most of the ocean views and capture the sea breeze. Located on a 1011m2 block, there is reserve at the rear of the property.

Inside, the property has a relaxed coastal feel to it with timber laminate floors throughout the living area and crisp white timber venetians. The living room has floor to ceiling windows to optimize the views. There is a tile fire and reverse cycle air conditioning.

An archway leads to the central kitchen which also has a breakfast bar adjoining the dining area. The kitchen has a large fridge recess, pantry, wall oven and double sink. This adjoins the dining area and a large area that is perfect for an activity area or second livi