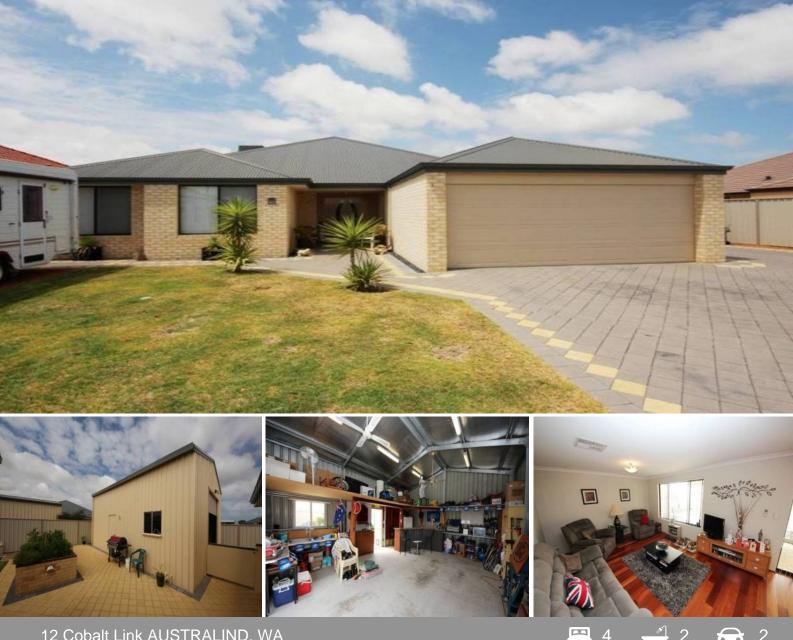

## 12 Cobalt Link AUSTRALIND, WA

## Mans Shed. Unique Home. Side Access

If you want to move away from your standard style of residence, you may want to consider this Content Living Home. Built in 2008 the exclusive design for this property has been tweaked to make the home more functional and includes many designer finishes.

As well as the matchless home, the shed is a beauty for any car lover, with an extra high ceiling there is room for a Car Hoist. Already in place is a raised mezzanine floor (ideal for storage), drinks bar and storage cupboards.

Other Features Include: 4 double bedrooms all with robes, main with long walk in robe 759m2 block with side access

For more details please visit : https://www.summitbunbury.com.au/4732587 Price:

\$439000