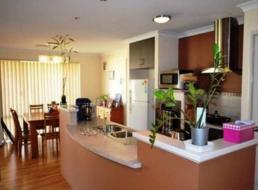

- Great size living area consisting of family and meals area
- Formal lounge room
- Ducted reverse cycle air-conditioning through-out
- Immaculate kitchen with breakfast bar, dishwasher and plenty of bench and cupboard space
- Modern bathrooms with ensuite featuring separate shower and toilet
- Spacious main bedroom featuring his/hers walk in robe
- Paved patio area overlooking well manicured lawns and gardens
- Double lock up garage and side access