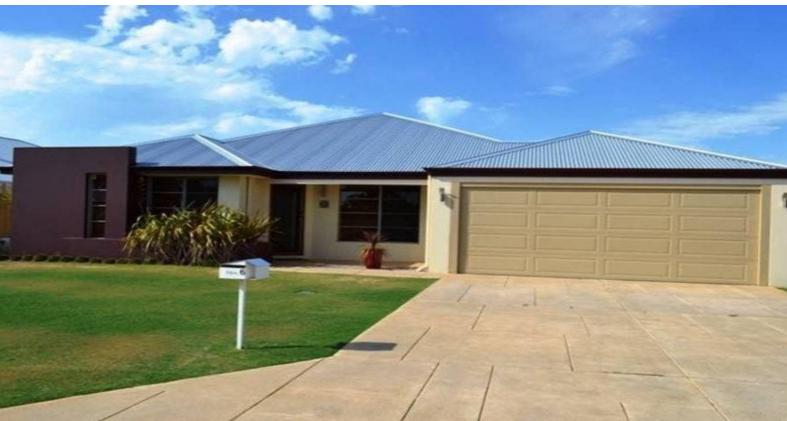

6 Maidmarian Street DALYELLUP, WA

4

## **FAMILY HOME + WORKSHOP**

This stunning four bedroom, two bathroom property offers buyers a stylish, spacious home with three generous living areas and tasteful decor throughout. Representing a large back yard,workshop and side access, your viewing will not disappoint. Features Include:

- Great size living area consisting of family and meals area
- Formal lounge room
- Ducted reverse cycle air-conditioning through-out
- Immaculate kitchen with breakfast bar, dishwasher and plenty of bench and cupboard space
- Modern bathrooms with ensuite featuring separate shower and toilet
- Spacious main bedroom featuring his/hers walk in robe
- Paved patio area overlooking well manicured lawns and gardens
- Double lock up garage and side access