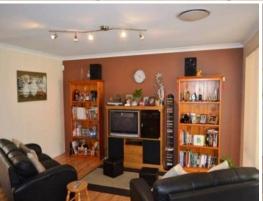

- Great size living area consisting of family and meals area
- Formal lounge room
- Ducted reverse cycle air-conditioning through-out
- Immaculate kitchen with breakfast bar, dishwasher and plenty of bench and cupboard space
- Modern bathrooms with ensuite featuring separate shower and toilet
- Spacious main bedroom featuring his/hers walk in robe
- Paved patio area overlooking well manicured lawns and gardens
- Double lock up garage and side access