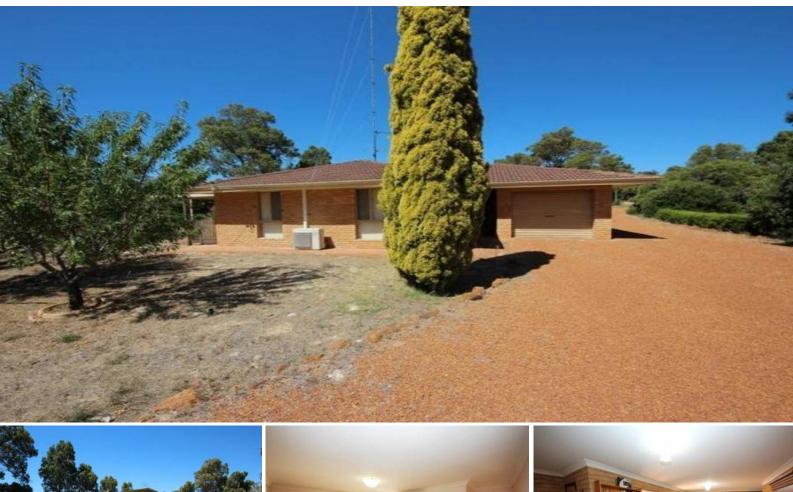

## 10 Coral Drive LESCHENAULT, WA

## Big Shed, Great home, Corner Block

With the added bonus of being on a corner, this 1.2ac (5,163m2) block has front and side access to get to the huge workshop and centre setting home. The House features 2 living areas plus open kitchen and dining, and has tiled flooring throughout.

Features Include: 3 bedrooms, all with robes 2 bathroom 1.2ac or 5,163m2 corner block Long lounge room

For more details please visit : https://www.summitbunbury.com.au/4732589 Price:

\$439,000

**Lorraine Grassie**