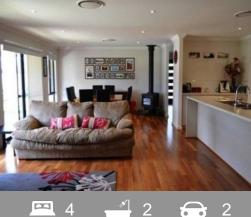

- Great size lounge and dining room featuring tiled fire and timber flooring to main living areas
- Large theatre room with block out blinds
- Ducted reverse cycle air-conditioning
- Main bedroom with his/hers walk in robe
- Double remote garage with side access