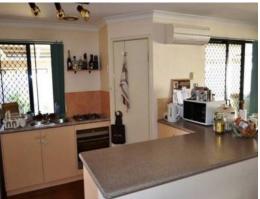

- Formal lounge room
- Tiled meals area and family room with reverse cycle air-conditioning
- Great size kitchen with shopper access, double sink and plenty of bench and cupboard space
- Main bedroom features walk in robe, ensuite has separate shower and toilet
- Paved wraparound patio area
- Large backyard with powered workshop