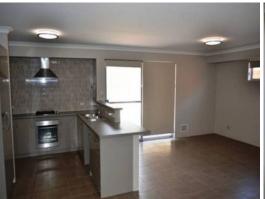

- Great size family room
- Tiled lounge and meals area off kitchen
- Stunning kitchen with shoppers access, dishwasher recess and plenty of bench and cupboard space
- Main bedroom features walk in robe and minor bedrooms have built in robes
- Modern bathrooms with separate toilet and shower in the ensuite
- Double lock up garage
- Low maintenance unit