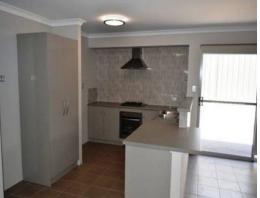

- Great size family room
- Tiled lounge and meals area off kitchen
- Stunning kitchen with shoppers access, dishwasher recess and plenty of bench and cupboard space
- Main bedroom features walk in robe and minor bedrooms have built in robes
- Modern bathrooms with separate toilet and shower in the ensuite
- Double lock up garage
- Low maintenance unit