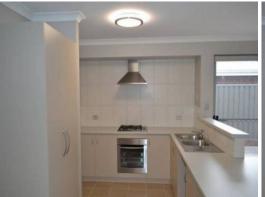

- Great size family room
- Tiled lounge and meals area off kitchen
- Stunning kitchen with shoppers access, dishwasher recess and plenty of bench and cupboard space
- Main bedroom features walk in robe and minor bedrooms have built in robes
- Modern bathrooms with separate toilet and shower in the ensuite
- Double lock up garage
- Low maintenance unit