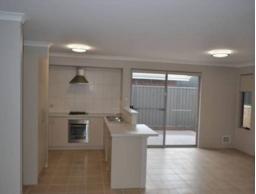

- Great size family room
- Tiled lounge and meals area off kitchen
- Stunning kitchen with shoppers access, dishwasher recess and plenty of bench and cupboard space
- Main bedroom features walk in robe and minor bedrooms have built in robes
- Modern bathrooms with separate toilet and shower in the ensuite
- Double lock up garage
- Low maintenance unit