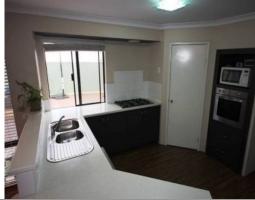

## Classic and Contemporary

This beautifully presented freestanding home is located only moments from the centre of Australind and local parklands, to combine a classic & contemporary feel, to great effect. Amazingly large with a wide street frontage and on a corner block, this property offers a quiet & amp; comfortable family living with a theatre room & amp; games room leading to an open and private garden & amp; decked area.

Features Include:

- 4 double bedrooms, all with robes, main with walk-in robe.
- 2 good sized bathrooms, minor bathroom with bath.
- 725m2 elevated corner block with 17m frontage.
- Spacious side access, with room to park your boat or caravan.
- Tinted front windows keep the house cool.
- Separate theatre room with dual access.