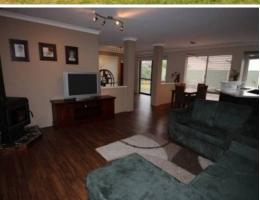

## Classic and Contemporary

This beautifully presented freestanding home is located only moments from the centre of Australind and local parklands, to combine a classic & contemporary feel, to great effect. Amazingly large with a wide street frontage and on a corner block, this property offers a quiet & amp; comfortable family living with a theatre room & amp; games room leading to an open and private garden & amp; decked area.

Features Include:

- 4 double bedrooms, all with robes, main with walk-in robe.
- 2 good sized bathrooms, minor bathroom with bath.
- 725m2 elevated corner block with 17m frontage.
- Spacious side access, with room to park your boat or caravan.
- Tinted front windows keep the house cool.
- Separate theatre room with dual access.