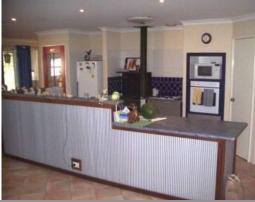

The property features a brick and colourbond four bedroom, two bathroom home with additional benefits such as an open plan functional country style kitchen & dining area, spacious separate lounge room, French Jarrah doors to the well-lit family room and a fully enclosed patio entertaining area. The property also has an appealing treed entrance with a good dam to one side and a massive home rainwater tank.