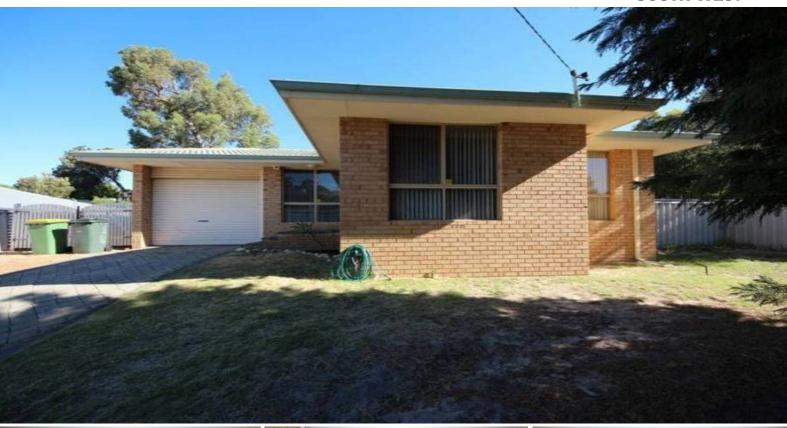

Set on an elevated position in a little used cul-de-sac street, this 3 bedroom property includes a large garden shed and plenty of raised backyard space for you to have the potential for a pool, veggie patch garden etc etc.

Other Features Include:

3 bedrooms, 1 semi ensuite with bath. 726m2 elevated block, cul-de-sac location. Spacious open plan living. Newish flooring. Air conditioned living area.

For more details please visit : https://www.summitbunbury.com.au/4732613