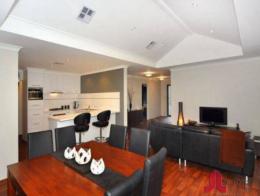

- Lounge and dining room featuring pitched ceilings
- Ducted reverse cycle air-conditioning through-out
- Enclosed theatre room plus study
- Stunning kitchen with dishwasher, pot draws and plenty of bench and cupboard space
- Main bedroom with walk in robe, ensuite features double shower head and his/hers vanity
- Minor bedrooms feature built in robes