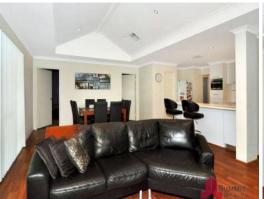

- Lounge and dining room featuring pitched ceilings
- Ducted reverse cycle air-conditioning through-out
- Enclosed theatre room plus study
- Stunning kitchen with dishwasher, pot draws and plenty of bench and cupboard space
- Main bedroom with walk in robe, ensuite features double shower head and his/hers vanity
- Minor bedrooms feature built in robes