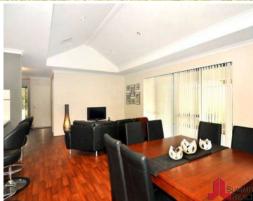

- Lounge and dining room featuring pitched ceilings
- Ducted reverse cycle air-conditioning through-out
- Enclosed theatre room plus study
- Stunning kitchen with dishwasher, pot draws and plenty of bench and cupboard space
- Main bedroom with walk in robe, ensuite features double shower head and his/hers vanity
- Minor bedrooms feature built in robes