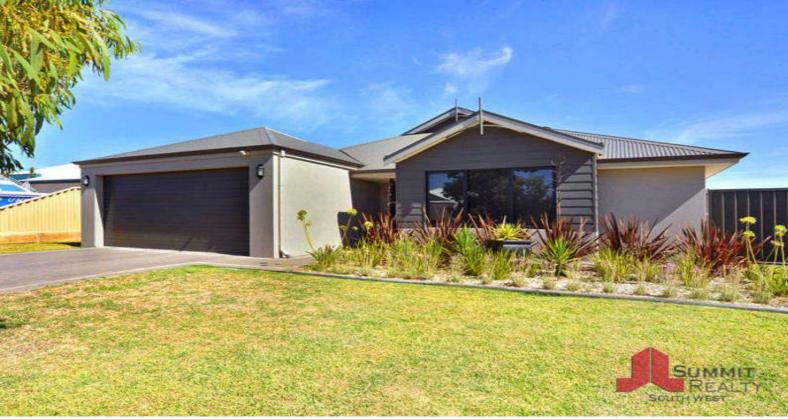

17 Nepean Turn MILLBRIDGE, WA

4

## ABSOLUTE QUALITY 4 X 2 + WORKSHOP

Nestled in a quiet pocket of Millbridge Estate sits this outstanding four bedroom, two bathroom family home. You will fall in love the minute you walk through the door with the spacious living areas, top quality finish and classy design. With a large backyard and pitched ceilings this viewing is a must. Features Include:

- Lounge and dining room featuring pitched ceilings
- Ducted reverse cycle air-conditioning through-out
- Enclosed theatre room plus study
- Stunning kitchen with dishwasher, pot draws and plenty of bench and cupboard space
- Main bedroom with walk in robe, ensuite features double shower head and his/hers vanity
- Minor bedrooms feature built in robes