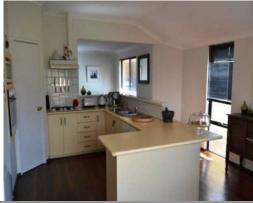

- Well designed living areas incorporating central kitchen, dining and lounge area
- Higher ceilings in the main living area
- Split system air conditioning
- Stunning solid jarrah flooring
- Good sized paved court yard for easy maintenance and relaxed outdoor living
- Double carport