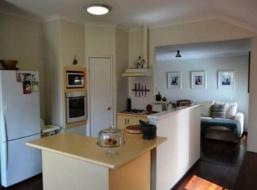

- Well designed living areas incorporating central kitchen, dining and lounge area
- Higher ceilings in the main living area
- Split system air conditioning
- Stunning solid jarrah flooring
- Good sized paved court yard for easy maintenance and relaxed outdoor living
- Double carport