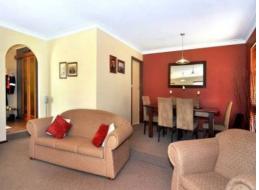

Features Include:

Renovated kitchen with dishwasher and plenty of cupboard space Sunken lounge with split system air-conditioning Plus separate theatre room Separate formal dining area for you to entertain Wood fire-place Ceiling fans