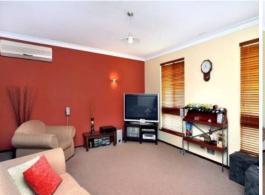

Features Include:

Renovated kitchen with dishwasher and plenty of cupboard space Sunken lounge with split system air-conditioning Plus separate theatre room Separate formal dining area for you to entertain Wood fire-place Ceiling fans