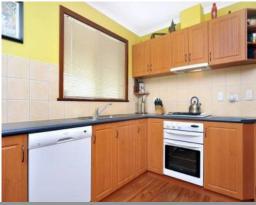

Features Include:

Renovated kitchen with dishwasher and plenty of cupboard space Sunken lounge with split system air-conditioning Plus separate theatre room Separate formal dining area for you to entertain Wood fire-place Ceiling fans