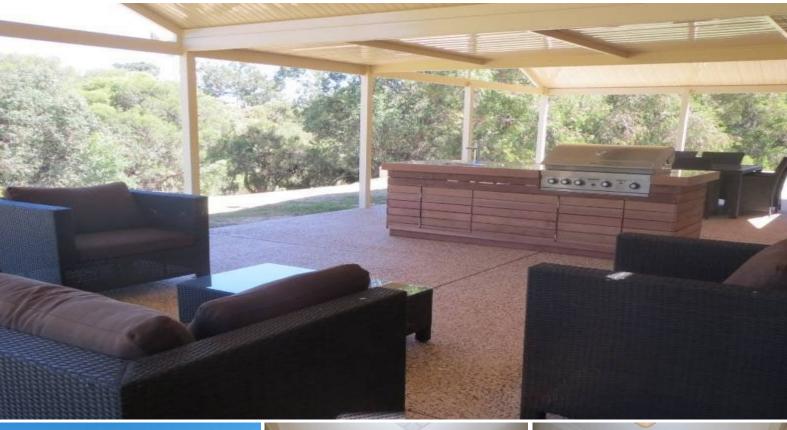

The stunning outdoor entertaining area has exposed aggregate flooring and outdoor kitchen, overlooking trees and perfect for entertaining your guests.

Other features include:

Over 440m2 total footprint

For more details please visit : https://www.summitbunbury.com.au/4732637