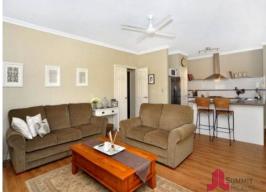

Other features

- -The good size lounge feature split system air conditioning
- -The Large enclosed theatre is ideal for movie nights
- -Spacious meals area off kitchen
- -Separate study to the front which also has access to garage
- -Ensuite complete with separate shower, separate wc and his and hers vanity
- -Paved alfresco ideal for entertaining aswell as a second paved area which would suit a pa