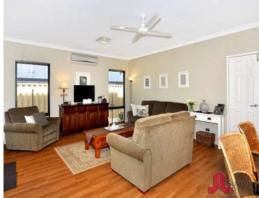

Other features

- -The good size lounge feature split system air conditioning
- -The Large enclosed theatre is ideal for movie nights
- -Spacious meals area off kitchen
- -Separate study to the front which also has access to garage
- -Ensuite complete with separate shower, separate wc and his and hers vanity
- -Paved alfresco ideal for entertaining aswell as a second paved area which would suit a pa