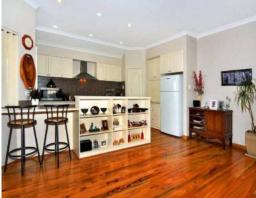

With a separate games room, theatre room and a huge open plan living space with beautiful timber flooring and a fire place, you don't want to miss this opportunity!

Other Features Include: Master suite with large WIR 3 minor bedrooms with built-in robes 2 well sized bathrooms Open plan living space