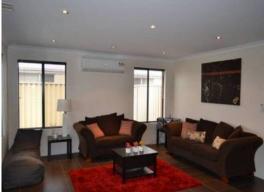

## Other great features:

- Lounge with gas bayonet has great views over parklands
- Theatre room with double entries with tv point and data point
- Lounge, meals, kitchen and theatre cooled and heated with a split system rev cycle