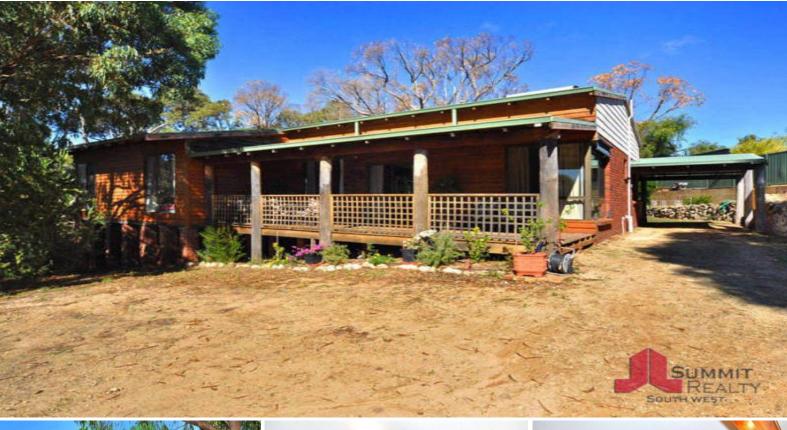

## Bush Hideaway at the Beach!

Tucked away, on one of the largest blocks (2460m2) in Myalup you will find this large home overlooking Lake Josephine. Surrounded by bush, this home is a soothing retreat from a busy life, with the added bonus of the beach only 1.5km away.

Situated in the middle of this large block the home has a north facing verandah which is the main entry for the home the verandah is large enough for an outdoor setting and perfect for catching the winter sun!