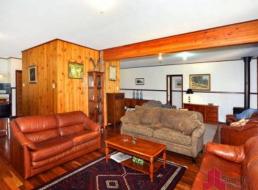

Inside the home you will find:

Open planned living area with Jarrah floorboards and extensive use of timber poles as a feature through the living area.

There is a dining area adjacent to the kitchen with a large built in cabinet for books, sound system & collectibles. At the other end there is a large area for a lounge with tile