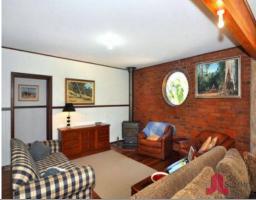

Inside the home you will find:

Open planned living area with Jarrah floorboards and extensive use of timber poles as a feature through the living area.

There is a dining area adjacent to the kitchen with a large built in cabinet for books, sound system & collectibles. At the other end there is a large area for a lounge with tile