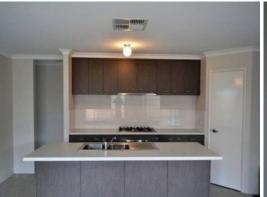

- Tiled lounge and meals area
- Theatre room
- Ducted reverse cycle air-conditioning
- Great size kitchen with dishwasher, 900mm appliances, overhead cupboards, breakfast bar and plenty of bench space
- Great size bedrooms with master featuring walk in robe
- Paved alfresco area
- Alarm system