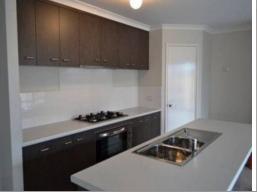

- Tiled lounge and meals area
- Theatre room
- Ducted reverse cycle air-conditioning
- Great size kitchen with dishwasher, 900mm appliances, overhead cupboards, breakfast bar and plenty of bench space
- Great size bedrooms with master featuring walk in robe
- Paved alfresco area
- Alarm system