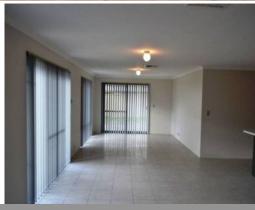

- Tiled lounge and meals area
- Theatre room
- Ducted reverse cycle air-conditioning
- Great size kitchen with dishwasher, 900mm appliances, overhead cupboards, breakfast bar and plenty of bench space
- Great size bedrooms with master featuring walk in robe
- Paved alfresco area
- Alarm system