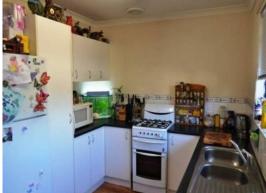

- Reverse cycle air-conditioning in the main living, master and second bedroom
- Lounge and meals area
- Great size kitchen with dishwasher and plenty of bench and cupboard space
- Uncovered paved area perfect for entertaining
- Powered workshop
- Fantastic size backyard and plenty of parking
- Single Carport