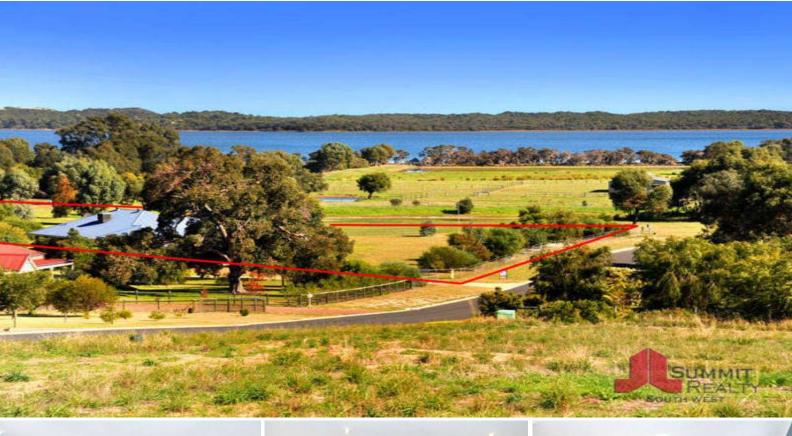

## COUNTRY DREAM

Surround yourself with peacefulness and serenity in this large family home nestled amongst evergreen bushland and widespread views of the Estuary. Situated on a huge 5,810m2 block, enjoy the amount of space and privacy this home has to offer with 4 double sized bedrooms, 2 bathrooms and a study. The spacious design follows on into the huge living area, games room and separate lounge room - entertain guests in style and comfort.

Enjoy the afternoon sun under the alfresco overlooking bushland views, muck about in the massive powered workshop or pick fresh vegetables and herbs in one of the two vegie gardens. Whatever it is, this home has it all!