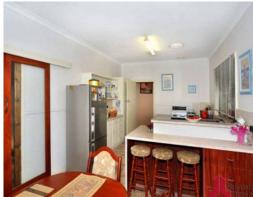

## Downstairs

Large lounge room 9 foot ceilings. There is reverse cycle air con & french doors leading to the front verandah Minor bedroom.

For more details please visit : https://www.summitbunbury.com.au/4732670