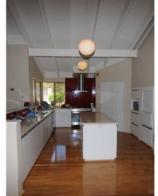

A driveway leads past a pergola and onto the double carport to the left of the home.

Inside, the foyer sweeps to the right, and steps lead down to the formal lounge, with plush fawn carpeting, gas heater and windows which allow an abundance of light in to warm the space for winter entertaining. The upper level of this area furnishes a spacious formal dining area.

Opposite here, double doors open out to the study space with tall sloping ceiling.

From here an informal dining space adjoins which is next to a gas fire, and this area then opens up to the big living room. A pleasant outlook to the outdoor and pool area is possi