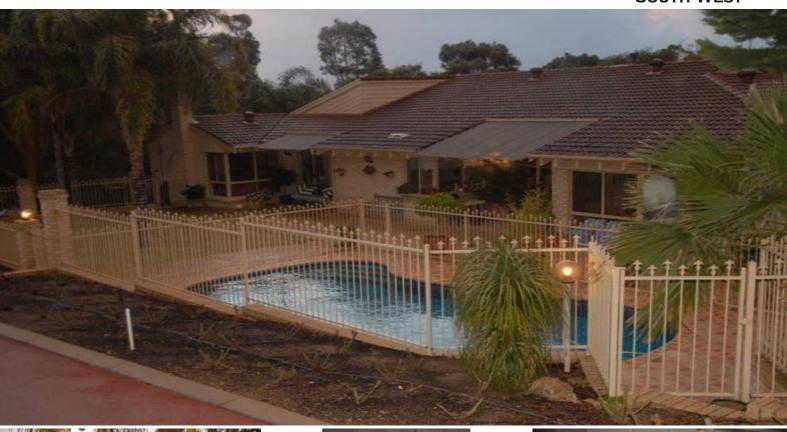

## SERENE SETTING ON 1 ACRE

Enjoy the serenity of Leschenault on this big 4000sqm block, close to the estuary and Australind Village shopping centre.

Constructed of double brick and tile, this impressive home is fronted by a sloping manicured lawn and garden with majestic palms.

A driveway leads past a pergola and onto the double carport to the left of the home.

Inside, the foyer sweeps to the right, and steps lead down to the formal lounge, with plush fawn carpeting, gas heater and windows which allow an abundance of light in to warm the space for winter entertaining. The upper level of this area furnishes a spacious formal dining area.

Opposite here, double doors open out to the study space with tall sloping ceiling.

From here an informal dining space adjoins which is next to a gas fire, and this area then opens up to the big living room. A pleasant outlook to the outdoor and pool area is possi