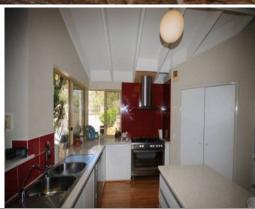

A driveway leads past a pergola and onto the double carport to the left of the home.

Inside, the foyer sweeps to the right, and steps lead down to the formal lounge, with plush fawn carpeting, gas heater and windows which allow an abundance of light in to warm the space for winter entertaining. The upper level of this area furnishes a spacious formal dining area.

Opposite here, double doors open out to the study space with tall sloping ceiling.

From here an informal dining space adjoins which is next to a gas fire, and this area then opens up to the big living room. A pleasant outlook to the outdoor and pool area is possi