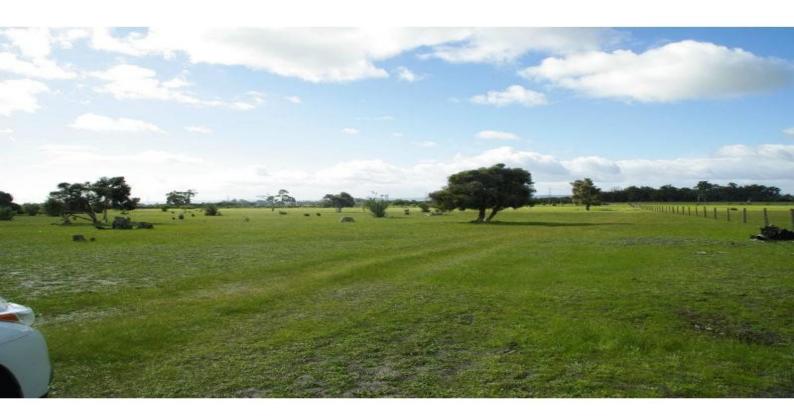

## Opportunities are Endless

The ground work has been done and now all this property needs a new owner who wants a fresh start! Located only 6km from the Forrest Highway and 15 minutes from Harvey town centre is this rural hideaway.

With 141 ha (350 acres) the property has potential for grazing, market garden or olive farming.

The northern paddock has a large hay shed next to a set of cattle yards.

Currently growing turnips, beetroot, chilli, cucumber and pumpkin for the market gardens and turning over good stock levels and would enable you to generate an income.