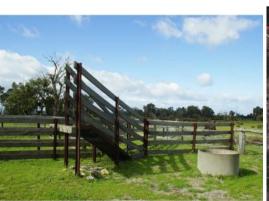

With 141 ha (350 acres) the property has potential for grazing, market garden or olive farming.

The northern paddock has a large hay shed next to a set of cattle yards.

Currently growing turnips, beetroot, chilli, cucumber and pumpkin for the market gardens and turning over good stock levels and would enable you to generate an income.