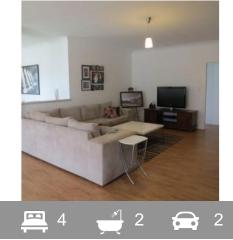

## FAMILY SIZED BEAUTY

- Beautifully presented four bedroom, two bathroom home plus study /  $\operatorname{activity}$  room

- Nestled on 697sq block

- Large separate theatre room

- Open plan living area with raised ceilings consisting of family, dining and sunken games room