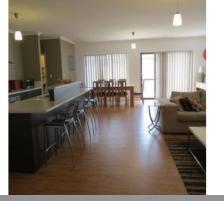

## FAMILY SIZED BEAUTY

- Beautifully presented four bedroom, two bathroom home plus study /  $\operatorname{activity}$  room

- Nestled on 697sq block

- Large separate theatre room

- Open plan living area with raised ceilings consisting of family, dining and sunken games room

- Galley style kitchen with massive walk in pantry, gas cooktop, ample cupboard and bench space

- Split system air-conditioning in main living area
- Great sized outdoor entertainment area plus big back yard
- Approx 200M to new primary school
- Great proximity to local bushland for leisurely walks