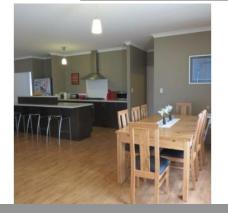

## FAMILY SIZED BEAUTY

- Beautifully presented four bedroom, two bathroom home plus study /  $\operatorname{activity}$  room

- Nestled on 697sq block

- Large separate theatre room

- Open plan living area with raised ceilings consisting of family, dining and sunken games room

- Galley style kitchen with massive walk in pantry, gas cooktop, ample cupboard and bench space

- Split system air-conditioning in main living area
- Great sized outdoor entertainment area plus big back yard
- Approx 200M to new primary school
- Great proximity to local bushland for leisurely walks