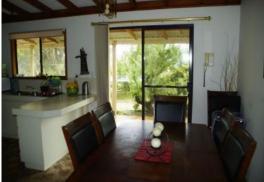

Inside you will find:

- Open planned lounge and dining area with raked ceiling and built in bookshelf.
- L shaped kitchen that overlooks the back yard with double sink, upright stove, pantry & fridge recess.
- Bathroom with large vanity and shower