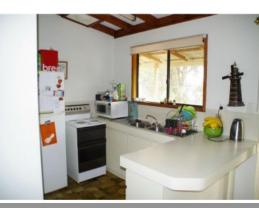

Inside you will find:

- Open planned lounge and dining area with raked ceiling and built in bookshelf.
- L shaped kitchen that overlooks the back yard with double sink, upright stove, pantry & fridge recess.
- Bathroom with large vanity and shower